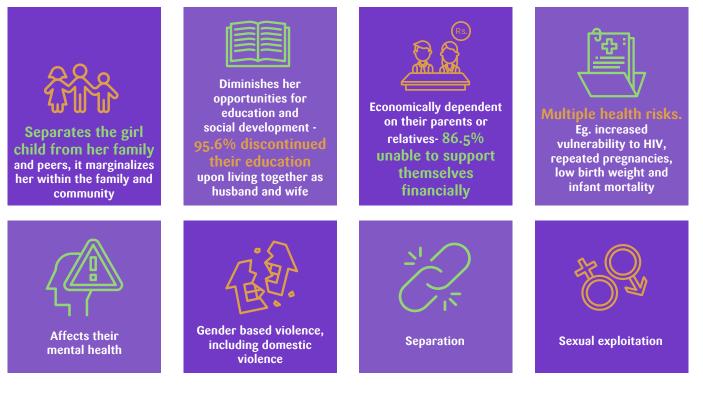

### **CONSEQUENCES OF CHILD 'MARRIAGE' OR EARLY COHABITATION ON THE GIRL CHILD\***