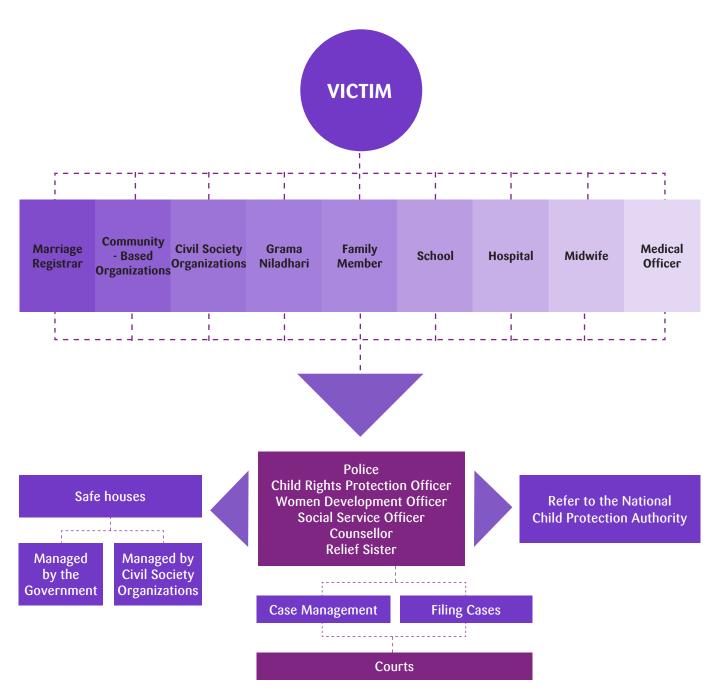

#### **REFERRAL PATHWAY**

#### HELPLINE TO REPORT UNDERAGE MARRIAGES OR CHILD ABUSE

Listen, Respond, Rehabilitate set up by the National Child Protection Authority.

1929

Child line Sri Lanka

www.cejsrilanka.org | srilanka.cej@gmail.com ()/Centre-for-Equality-and-Justice | )/CEJ\_SriLanka | )/cej\_srilanka | //centre-for-Equality-and-Justice | )/CEJ\_SriLanka | )/centre-for-Equality-and-Justice | )/centr