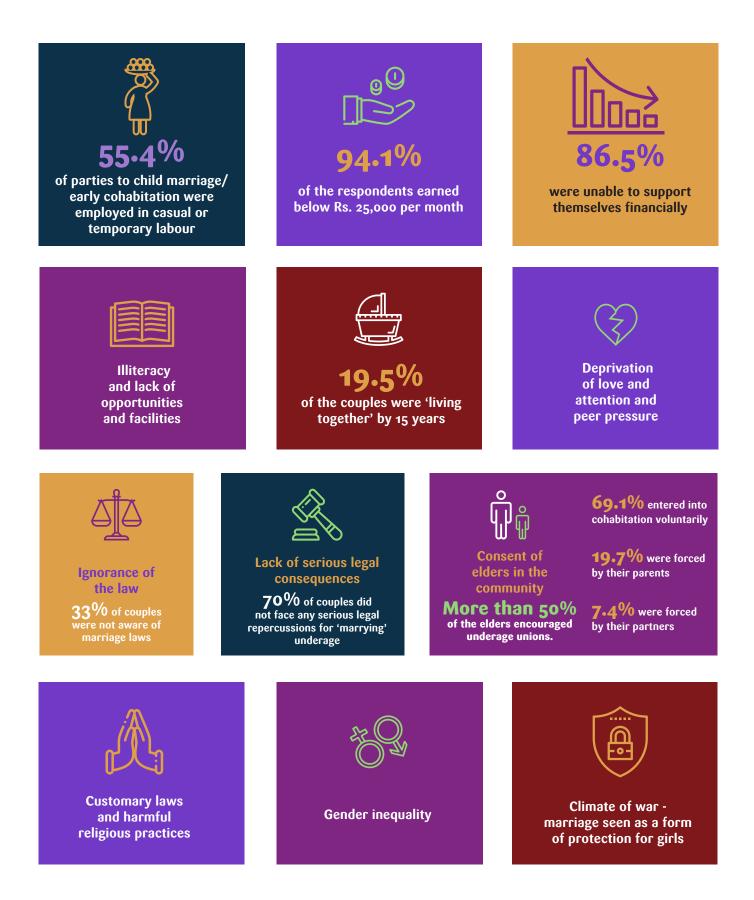

#### **CAUSES FOR CHILD MARRIAGE\***

\* All numbers and percentages cited are in relation to the study's findings based on a sample of 340 cases.