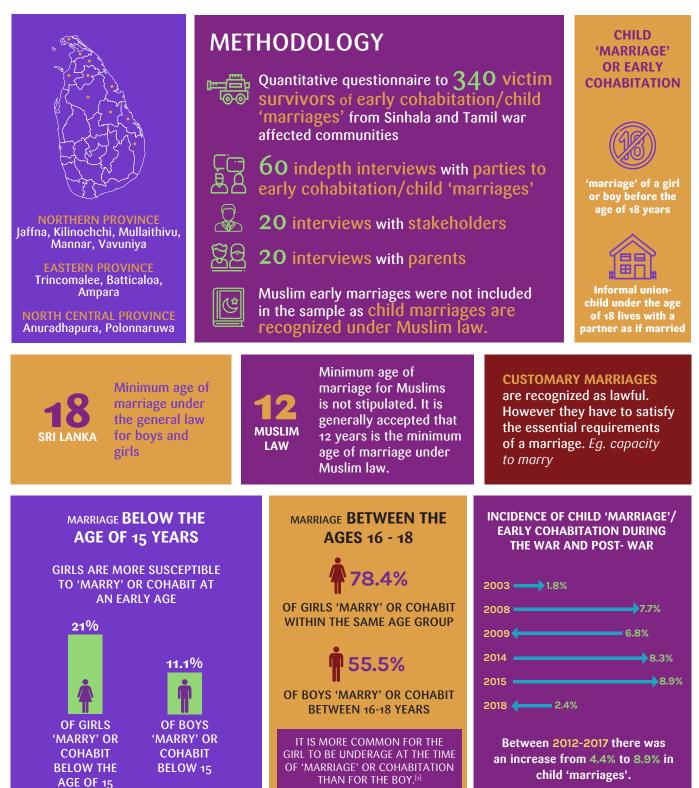

# **MAIN FINDINGS OF THE BASELINE STUDY**\*

\* All numbers and percentages cited are in relation to the study's findings based on a sample of 340 cases.